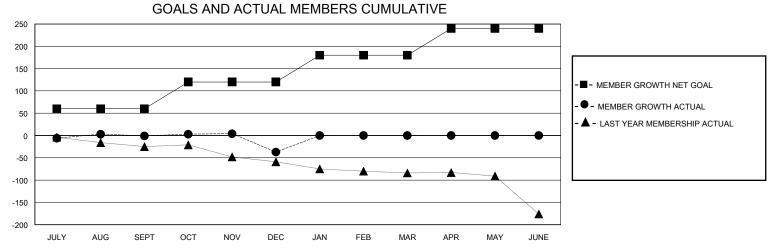

## District 201V3

GMT: LOCATION AUSTRALIA GMT CA

| OIVIT.        |               | LOC         | ATTOM AGGITTE | -1/ \                 |                        |                         | OWIT OA                                            |  |
|---------------|---------------|-------------|---------------|-----------------------|------------------------|-------------------------|----------------------------------------------------|--|
|               | Club          | os          |               | Members               |                        |                         |                                                    |  |
|               | RESULTS FOR   | R 2023-2024 |               | RESULTS FOR 2023-2024 |                        |                         |                                                    |  |
| QUARTER       | NEW CLUB GOAL | NEW CLUBS   | DROPPED CLUBS | QUARTER MEME          | BER GROWTH NET<br>GOAL | MEMBER GROWTH<br>ACTUAL | DROPPED<br>MEMBERS ACTUAL<br>(including transfers) |  |
| JULY/AUG/SEPT | 1             | 0           | 1             | JULY/AUG/SEPT         | 60                     | 39                      | 31                                                 |  |
| OCT/NOV/DEC   | 0             | 0           | 1             | OCT/NOV/DEC           | 60                     | 38                      | 68                                                 |  |
| JAN/FEB/MAR   | 0             | 0           | 0             | JAN/FEB/MAR           | 60                     | 0                       | 0                                                  |  |
| APR/MAY/JUNE  | 0             | 0           | 0             | APR/MAY/JUNE          | 60                     | 0                       | 0                                                  |  |